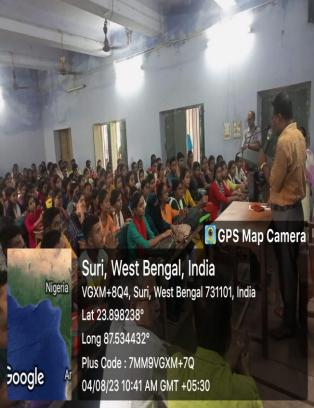

#### STUDENTS' INDUCTION PROGRAM

The Students' Induction programmes were held in each year before the commencement of the classes for 1<sup>st</sup> semester. The main objective of the programme is to provide a comprehensive orientation to new students, introducing them to the college community, facilities, and resources.

#### The Program Highlights are as follows:

- ➤ Welcome address by the Principal
- Focus on the history of the Suri Vidyasagar College, its mission and vision
- ➤ Academic program overview and expectations
- ➤ Highlighting do's and don'ts for students
- ➤ Highlighting the institute as a "ragging free" institution and legal implications of violation
- ➤ Informing about "Vishaka" guidelines
- ➤ Doubt clearing and Question and Answer session