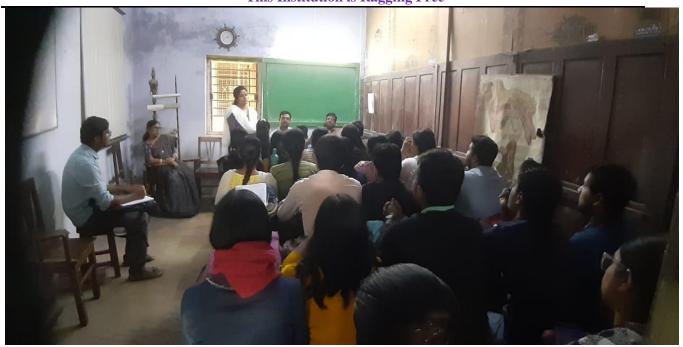

#### STUDENTS' INDUCTION PROGRAM

The Students' Induction programmes were held in each year before the commencement of the classes for 1<sup>st</sup> semester. The main objective of the programme is to provide a comprehensive orientation to new students, introducing them to the college community, facilities, and resources.

#### The Program Highlights are as follows:

- ➤ Welcome address by the Principal
- Focus on the history of the Suri Vidyasagar College, its mission and vision
- ➤ Academic program overview and expectations
- ➤ Highlighting do's and don'ts for students
- ➤ Highlighting the institute as a "ragging free" institution and legal implications of violation
- ➤ Informing about "Vishaka" guidelines
- ➤ Doubt clearing and Question and Answer session