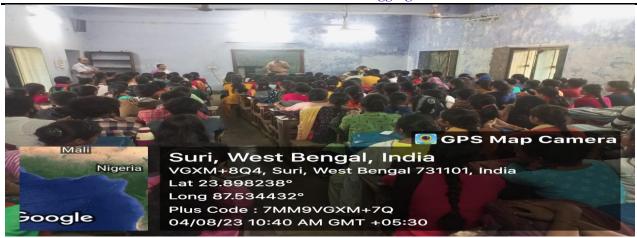

#### STUDENTS' INDUCTION PROGRAM

The Students' Induction programmes were held in each year before the commencement of the classes for 1<sup>st</sup> semester. The main objective of the programme is to provide a comprehensive orientation to new students, introducing them to the college community, facilities, and resources.

#### The Program Highlights are as follows:

- ➤ Welcome address by the Principal
- Focus on the history of the Suri Vidyasagar College, its mission and vision
- ➤ Academic program overview and expectations
- ➤ Highlighting do's and don'ts for students
- ➤ Highlighting the institute as a "ragging free" institution and legal implications of violation
- ➤ Informing about "Vishaka" guidelines
- ➤ Doubt clearing and Question and Answer session