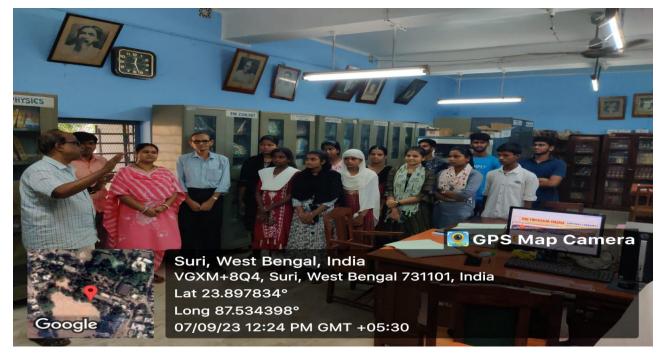

#### Conclusion:

The induction program successfully welcomed new students to the college community, providing a supportive and inclusive environment for them to thrive.

Departments also organized Library Induction programme for the new admitted students to introduce them with our academically rich Library.