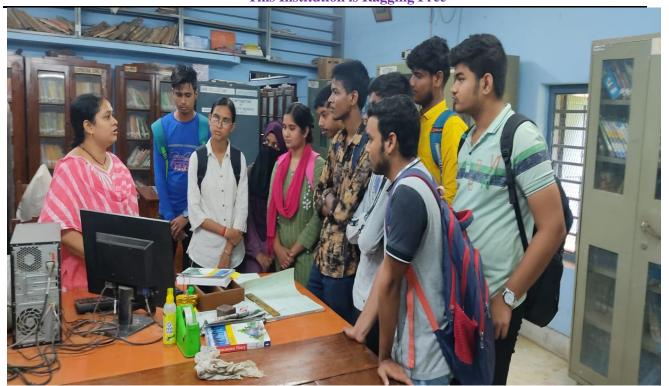

#### Conclusion:

The induction program successfully welcomed new students to the college community, providing a supportive and inclusive environment for them to thrive.

Departments also organized Library Induction programme for the new admitted students to introduce them with our academically rich Library.