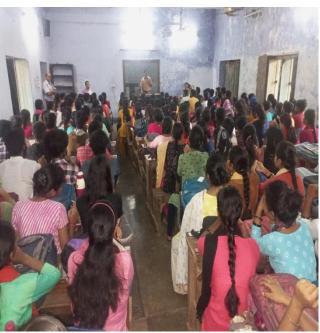

#### STUDENTS' INDUCTION PROGRAM

The Students' Induction programmes were held in each year before the commencement of the classes for 1<sup>st</sup> semester. The main objective of the programme is to provide a comprehensive orientation to new students, introducing them to the college community, facilities, and resources.

#### The Program Highlights are as follows:

- ➤ Welcome address by the Principal
- Focus on the history of the Suri Vidyasagar College, its mission and vision
- ➤ Academic program overview and expectations
- ➤ Highlighting do's and don'ts for students
- ➤ Highlighting the institute as a "ragging free" institution and legal implications of violation
- ➤ Informing about "Vishaka" guidelines
- ➤ Doubt clearing and Question and Answer session