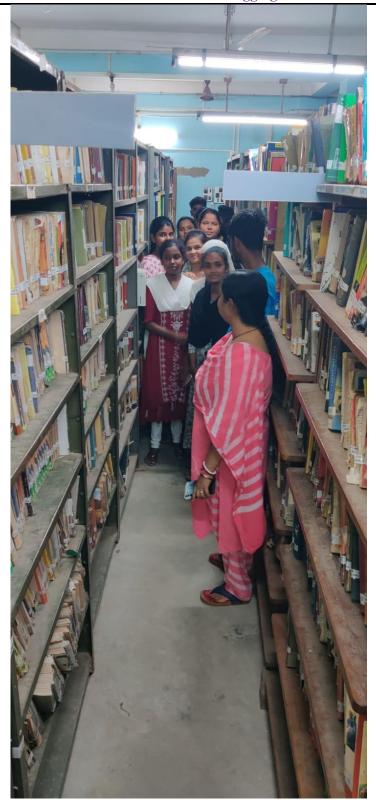

#### Conclusion:

The induction program successfully welcomed new students to the college community, providing a supportive and inclusive environment for them to thrive.

Departments also organized Library Induction programme for the new admitted students to introduce them with our academically rich Library.