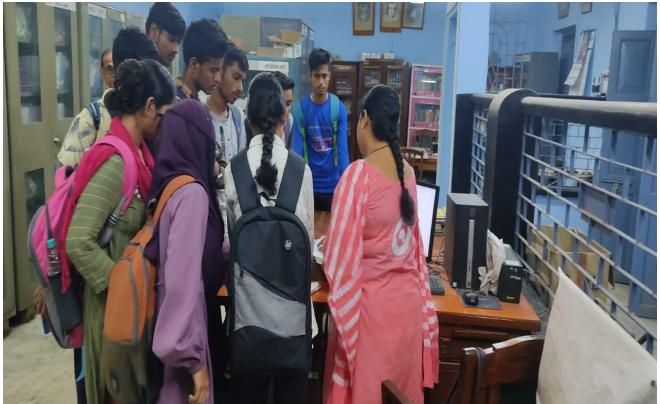

#### Conclusion:

The induction program successfully welcomed new students to the college community, providing a supportive and inclusive environment for them to thrive.

Departments also organized Library Induction programme for the new admitted students to introduce them with our academically rich Library.