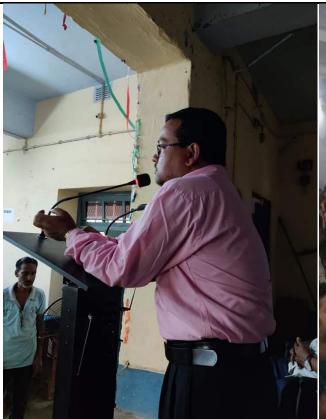

#### STUDENTS' INDUCTION PROGRAM

The Students' Induction programmes were held in each year before the commencement of the classes for 1<sup>st</sup> semester. The main objective of the programme is to provide a comprehensive orientation to new students, introducing them to the college community, facilities, and resources.

#### The Program Highlights are as follows:

- ➤ Welcome address by the Principal
- Focus on the history of the Suri Vidyasagar College, its mission and vision
- ➤ Academic program overview and expectations
- ➤ Highlighting do's and don'ts for students
- ➤ Highlighting the institute as a "ragging free" institution and legal implications of violation
- ➤ Informing about "Vishaka" guidelines
- ➤ Doubt clearing and Question and Answer session