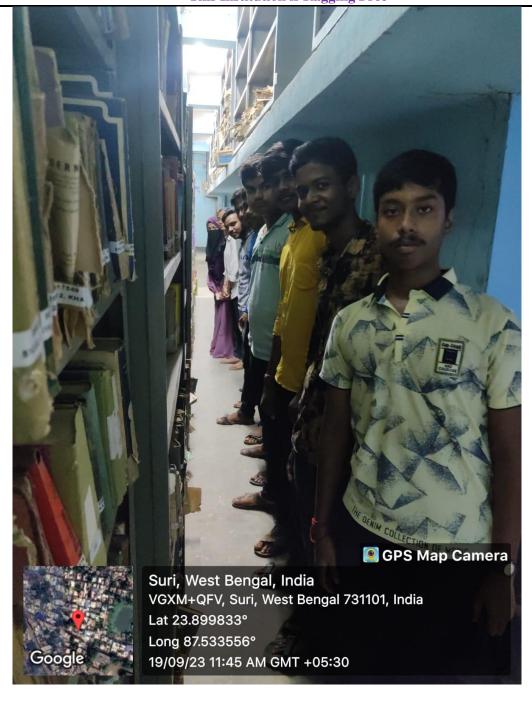

#### Conclusion:

The induction program successfully welcomed new students to the college community, providing a supportive and inclusive environment for them to thrive.

Departments also organized Library Induction programme for the new admitted students to introduce them with our academically rich Library.