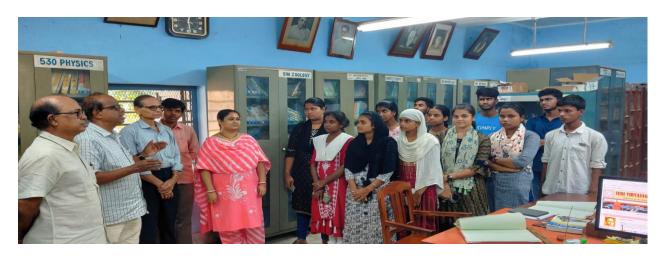

#### Key Takeaways:

- > Students gained a better understanding of college policies and procedures
- > Students felt more comfortable navigating the campus and accessing resources
- > Students gained valuable insights into academic and extracurricular.

#### Conclusion:

The induction program successfully welcomed new students to the college community, providing a supportive and inclusive environment for them to thrive.

Departments also organized Library Induction programme for the new admitted students to introduce them with our academically rich Library.