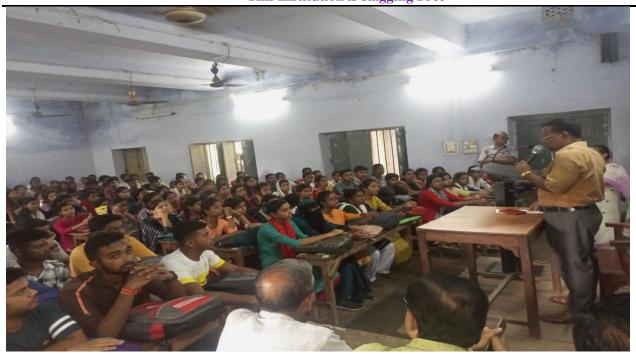

#### STUDENTS' INDUCTION PROGRAM

The Students' Induction programmes were held in each year before the commencement of the classes for 1<sup>st</sup> semester. The main objective of the programme is to provide a comprehensive orientation to new students, introducing them to the college community, facilities, and resources.

#### The Program Highlights are as follows:

- ➤ Welcome address by the Principal
- Focus on the history of the Suri Vidyasagar College, its mission and vision
- ➤ Academic program overview and expectations
- ➤ Highlighting do's and don'ts for students
- ➤ Highlighting the institute as a "ragging free" institution and legal implications of violation
- ➤ Informing about "Vishaka" guidelines
- ➤ Doubt clearing and Question and Answer session