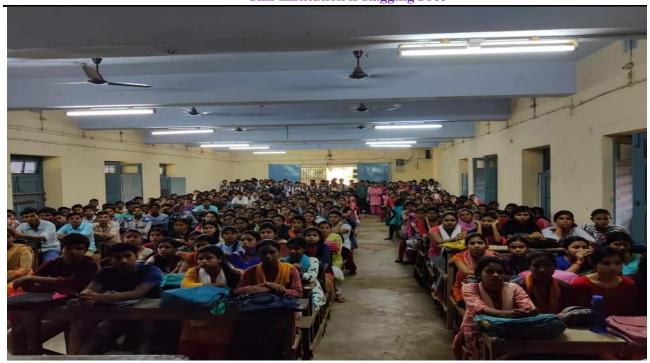

#### STUDENTS' INDUCTION PROGRAM

The Students' Induction programmes were held in each year before the commencement of the classes for 1<sup>st</sup> semester. The main objective of the programme is to provide a comprehensive orientation to new students, introducing them to the college community, facilities, and resources.